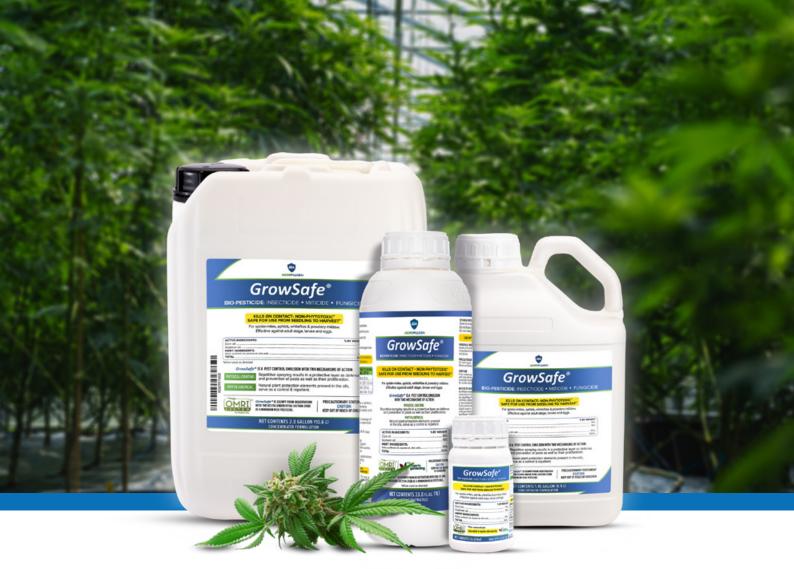

# **GrowSafe®**

# **Better & Safer than Neem Oil**

**GrowSafe**° is a natural bio-pesticide formulation made of a proprietary blend of natural food-grade ingredients that effectively ELIMINATES, PROTECTS & REPELS a variety of pests at all stages (spider mites, whiteflies, aphids & powdery mildew). **GrowSafe**° controls and eradicates infestations in vegetables, fruits, ornamentals, and cannabis growing facilities (indoor, outdoor and greenhouse), promoting higher yields and healthy, disease free plant growth.

### UNIQUE FORMULATION PROCESS

- Produces homogeneous emulsion that does not separate
- Long shelf life while maintaining high efficacy (2 years before opening and 6 months once container is opened)
- Better and safer than other oils for plants
- Made of 100% food-grade ingredients