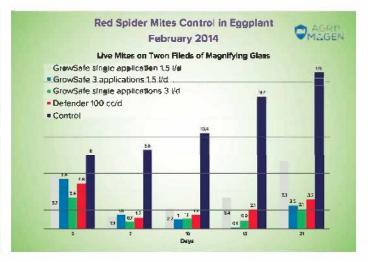

\*When used as directed

With an ongoing R&D process, GrowSafe™ product continues to evolve to be brought to perfection for optimal results. PROVEN PERFORMANCE

GrowSafe<sup>™</sup> was developed in ISRAEL by a team of highly skilled agronomists. GrowSafe<sup>™</sup>'s sustainable and efficient production process has been perfected over the course of 2 years. Field data (obtained from growers) has confirmed impressive results.

**300+** successful trials tested conducted since 2010

**6 YR+** experience in the ISRAELI medical cannabis market

**23,000** Acres of Green and Net Houses treated (in ISRAEL)

If you haven't tried our product, we want to talk to you!